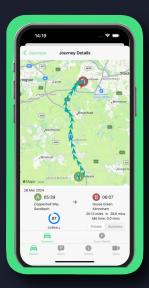

#### Allows drivers to:

- View and download camera footage
- Monitor and review journeys
- Track safety and efficiency of driving via risk scores

Drivers can track and reduce their risk via the Trak + app

### Allows policyholders to:

- ▶ View and download camera footage
- ▶ Monitor and review journeys
- ► Track safety and efficiency of driving via risk scores

Policyholders can track and reduce their risk via the Trak + app