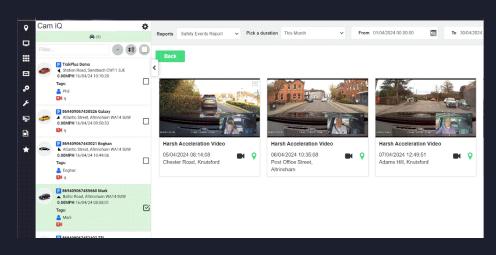

## Overview of V6: Designed for Fleet Managers

- ▶ Download camera footage
- Access vehicle and driving reports
- ▶ View live location of vehicles
- Customise dashboard widgets