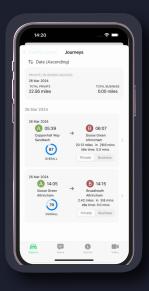

#### Allows drivers to:

- View and download camera footage
- Monitor and review journeys
- Track safety and efficiency of driving via risk scores

Drivers can track and reduce their risk via the Trak + app

### Allows policyholders to:

- ▶ View and download camera footage
- ▶ Monitor and review journeys
- ► Track safety and efficiency of driving via risk scores

Policyholders can track and reduce their risk via the Trak + app