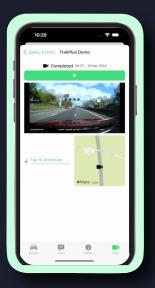

#### Allows drivers to:

- View and download camera footage
- Monitor and review journeys
- Track safety and efficiency of driving via risk scores

Drivers can track and reduce their risk via the Trak + app

### Allows policyholders to:

- ▶ View and download camera footage
- ▶ Monitor and review journeys
- ► Track safety and efficiency of driving via risk scores

Policyholders can track and reduce their risk via the Trak + app