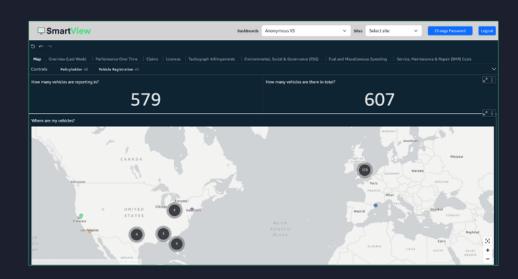

## Overview of SmartView

- ▶ FNOL alerts
- ▶ Distraction alerts
- ▶ Risk score reports
- ▶ Fleet risk benchmarks
- ► Claims v Risk comparison