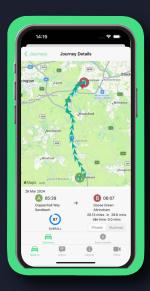

#### Allows drivers to:

- View and download camera footage
- Monitor and review journeys
- Track safety and efficiency of driving via risk scores

Drivers can track and reduce their risk via the Trak + app

### Allows policyholders to:

- ▶ View and download camera footage
- ▶ Monitor and review journeys
- ► Track safety and efficiency of driving via risk scores

Policyholders can track and reduce their risk via the Trak + app