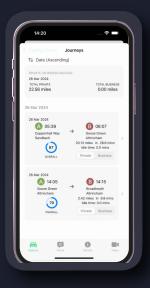

#### Allows drivers to:

- View and download camera footage
- Monitor and review journeys
- Track safety and efficiency of driving via risk scores

Drivers can track and reduce their risk via the Trak + app

### Allows policyholders to:

- ▶ View and download camera footage
- ▶ Monitor and review journeys
- ► Track safety and efficiency of driving via risk scores

Policyholders can track and reduce their risk via the Trak + app