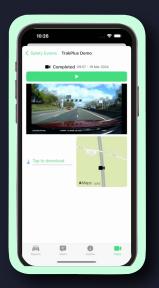

#### Allows drivers to:

- View and download camera footage
- Monitor and review journeys
- Track safety and efficiency of driving via risk scores

Drivers can track and reduce their risk via the Trak + app

### Allows policyholders to:

- ▶ View and download camera footage
- ▶ Monitor and review journeys
- ► Track safety and efficiency of driving via risk scores

Policyholders can track and reduce their risk via the Trak + app